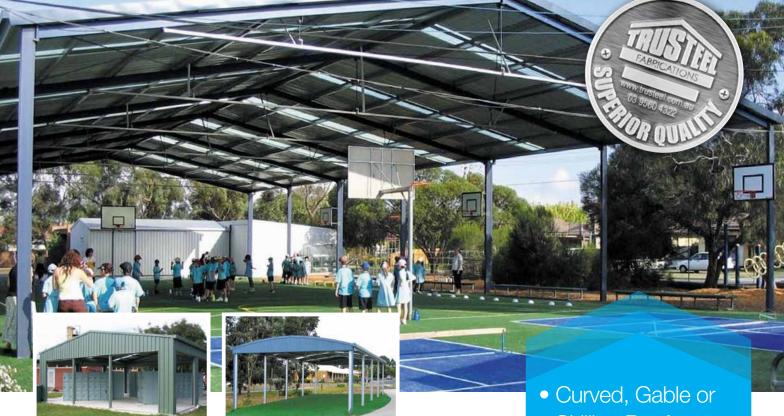

## All weather protection and shade

Trusteel School Shelters provide excellent protection from the harsh Australian climate.

Whether ued as a roof over playground / sports courts, walkway between building or a locker / bike shed, the buildings are designed with students / teachers in mind.

Other School Shelter options include locker sheds, bike sheds, equipment maintenance sheds or any other shed that suits the school's needs.

- Skillion Roof
- Roof only or Fully Enclosed
- Ideal over court surface