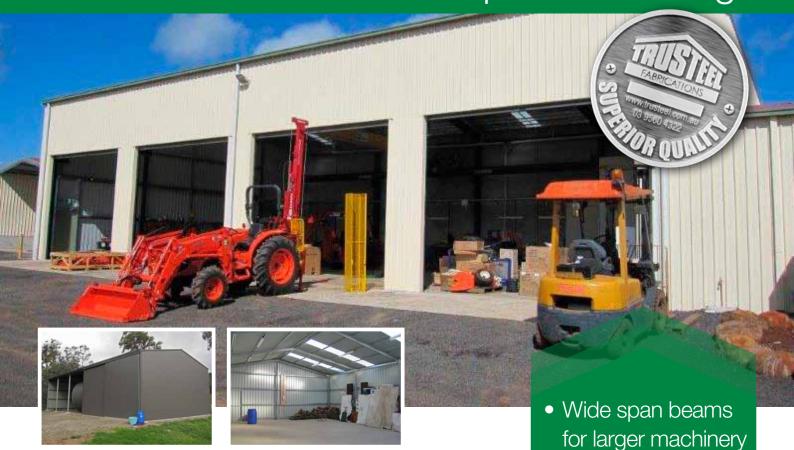

Farm Shed options include closed or open bays, corrugated Colorbond® roofs and walls, sliding and roller doors, clear span, RHS, UB or open web joint frames for storing larger machinery.

Retail Buildings School Shelters Sport & Playground Covers

• RHS, UB or open

Sliding and roller

web rafters

doors